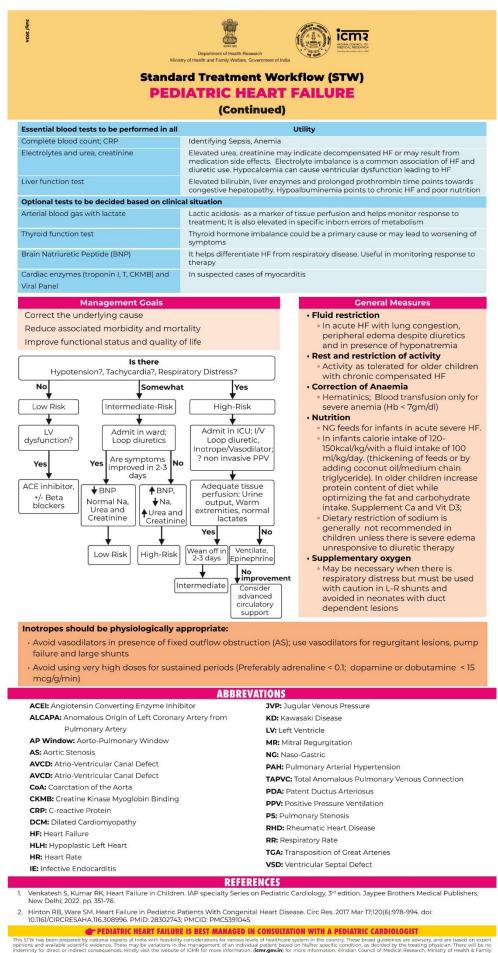

|                                                                                                                                                                                                                                                                                                                                                                                                                                                                                                                                                                                                                                                                                                     | wing cardiomegaly, a<br>lated cardiomyopath                                                                     |



sibility consideration ns in the management shaite of ICMR for mo nnity for direct or indirect re. Government of India.