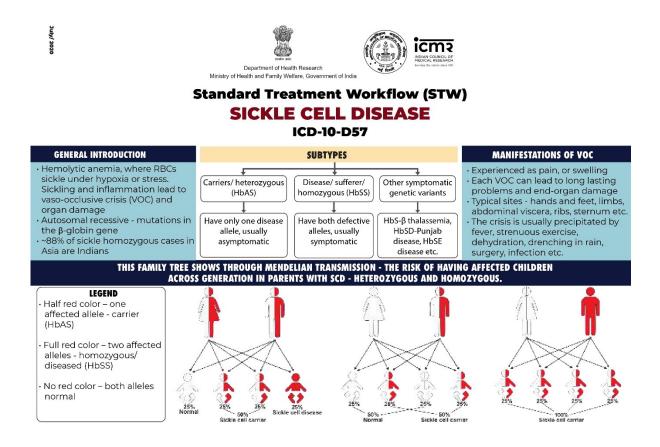

#### Standard Treatment Workflow (STW) SICKLE CELL DISEASE ICD-10-D57

|                                                                                                                                                                                                                                                                                                                                                                                                                                                 |                                                                                                                                                                                                                                                                                                      |                                                                                                                                                                                                              |                                                                                                                                                                                                                                      |                                                                                                                                                                                                                                                                                                                 | -10-037                                                                                                                                                                                                                                                                                                                                                                                                                                                                                                                                                                                                                                                                                                                                                                                                                                                                                                                                                                                                                                                                                                                                                                                                                                                                                                                                                                                                                                                                                                                                                                                                                                                                                                                                                                                                                                                                                                                                                                                                                                                                                                                        |                                                                                                                                                                                                                                                                                                                                                                                                        |                                                                                                                                                                                                                                                                                                                                                                                                                                                                                                                                                                                                                                                                                                                                                                                                                                                                                                                                                                                                                      |                                                                                                                                                                        |  |
|-------------------------------------------------------------------------------------------------------------------------------------------------------------------------------------------------------------------------------------------------------------------------------------------------------------------------------------------------------------------------------------------------------------------------------------------------|------------------------------------------------------------------------------------------------------------------------------------------------------------------------------------------------------------------------------------------------------------------------------------------------------|--------------------------------------------------------------------------------------------------------------------------------------------------------------------------------------------------------------|--------------------------------------------------------------------------------------------------------------------------------------------------------------------------------------------------------------------------------------|-----------------------------------------------------------------------------------------------------------------------------------------------------------------------------------------------------------------------------------------------------------------------------------------------------------------|--------------------------------------------------------------------------------------------------------------------------------------------------------------------------------------------------------------------------------------------------------------------------------------------------------------------------------------------------------------------------------------------------------------------------------------------------------------------------------------------------------------------------------------------------------------------------------------------------------------------------------------------------------------------------------------------------------------------------------------------------------------------------------------------------------------------------------------------------------------------------------------------------------------------------------------------------------------------------------------------------------------------------------------------------------------------------------------------------------------------------------------------------------------------------------------------------------------------------------------------------------------------------------------------------------------------------------------------------------------------------------------------------------------------------------------------------------------------------------------------------------------------------------------------------------------------------------------------------------------------------------------------------------------------------------------------------------------------------------------------------------------------------------------------------------------------------------------------------------------------------------------------------------------------------------------------------------------------------------------------------------------------------------------------------------------------------------------------------------------------------------|--------------------------------------------------------------------------------------------------------------------------------------------------------------------------------------------------------------------------------------------------------------------------------------------------------------------------------------------------------------------------------------------------------|----------------------------------------------------------------------------------------------------------------------------------------------------------------------------------------------------------------------------------------------------------------------------------------------------------------------------------------------------------------------------------------------------------------------------------------------------------------------------------------------------------------------------------------------------------------------------------------------------------------------------------------------------------------------------------------------------------------------------------------------------------------------------------------------------------------------------------------------------------------------------------------------------------------------------------------------------------------------------------------------------------------------|------------------------------------------------------------------------------------------------------------------------------------------------------------------------|--|
|                                                                                                                                                                                                                                                                                                                                                                                                                                                 | INTRODUCTION                                                                                                                                                                                                                                                                                         |                                                                                                                                                                                                              |                                                                                                                                                                                                                                      | UBTYPES                                                                                                                                                                                                                                                                                                         |                                                                                                                                                                                                                                                                                                                                                                                                                                                                                                                                                                                                                                                                                                                                                                                                                                                                                                                                                                                                                                                                                                                                                                                                                                                                                                                                                                                                                                                                                                                                                                                                                                                                                                                                                                                                                                                                                                                                                                                                                                                                                                                                | MANIFESTATIONS OF VOC                                                                                                                                                                                                                                                                                                                                                                                  |                                                                                                                                                                                                                                                                                                                                                                                                                                                                                                                                                                                                                                                                                                                                                                                                                                                                                                                                                                                                                      |                                                                                                                                                                        |  |
| Sickling and inflammation lead to vaso-occlusive crisis (VOC) and organ damage - Autosomal recessive - mutations in the $\beta$ -globin gene88% of sickle homozygous cases in Asia are Indians                                                                                                                                                                                                                                                  |                                                                                                                                                                                                                                                                                                      | ss.<br>ead to<br>and<br>itions in<br>cases in                                                                                                                                                                | (HbAS) homozygous (HbSS)<br>ve only one disease<br>allele, usually<br>asymptomatic                                                                                                                                                   |                                                                                                                                                                                                                                                                                                                 | average of the second s | ariants problems and end-organ damage<br>• Typical sites - hands and feet, limbs<br>abdominal viscera, ribs, sternum et<br>• The crisis is usually precipitated by<br>fever, strenuous exercise,<br>etc.<br>• usurgery, infection etc.                                                                                                                                                                 |                                                                                                                                                                                                                                                                                                                                                                                                                                                                                                                                                                                                                                                                                                                                                                                                                                                                                                                                                                                                                      |                                                                                                                                                                        |  |
|                                                                                                                                                                                                                                                                                                                                                                                                                                                 | THIS FAMI                                                                                                                                                                                                                                                                                            |                                                                                                                                                                                                              |                                                                                                                                                                                                                                      |                                                                                                                                                                                                                                                                                                                 | TRANSMISSION - THE RISK (<br>ITH SCD - HETEROZYGOUS A                                                                                                                                                                                                                                                                                                                                                                                                                                                                                                                                                                                                                                                                                                                                                                                                                                                                                                                                                                                                                                                                                                                                                                                                                                                                                                                                                                                                                                                                                                                                                                                                                                                                                                                                                                                                                                                                                                                                                                                                                                                                          |                                                                                                                                                                                                                                                                                                                                                                                                        |                                                                                                                                                                                                                                                                                                                                                                                                                                                                                                                                                                                                                                                                                                                                                                                                                                                                                                                                                                                                                      | LDREN                                                                                                                                                                  |  |
| <ul> <li>Half red co<br/>affected al<br/>(HbAS)</li> <li>Full red col<br/>alleles - ho<br/>diseased (H)</li> </ul>                                                                                                                                                                                                                                                                                                                              | lele - carrier<br>or – two affected<br>mozygous/                                                                                                                                                                                                                                                     |                                                                                                                                                                                                              |                                                                                                                                                                                                                                      | 25% acell dise                                                                                                                                                                                                                                                                                                  |                                                                                                                                                                                                                                                                                                                                                                                                                                                                                                                                                                                                                                                                                                                                                                                                                                                                                                                                                                                                                                                                                                                                                                                                                                                                                                                                                                                                                                                                                                                                                                                                                                                                                                                                                                                                                                                                                                                                                                                                                                                                                                                                |                                                                                                                                                                                                                                                                                                                                                                                                        |                                                                                                                                                                                                                                                                                                                                                                                                                                                                                                                                                                                                                                                                                                                                                                                                                                                                                                                                                                                                                      |                                                                                                                                                                        |  |
| CLINICAL M                                                                                                                                                                                                                                                                                                                                                                                                                                      | ANIFESTATIONS O                                                                                                                                                                                                                                                                                      | F SCD                                                                                                                                                                                                        | Farget group to                                                                                                                                                                                                                      |                                                                                                                                                                                                                                                                                                                 | Normal Si<br>Tests / remarks                                                                                                                                                                                                                                                                                                                                                                                                                                                                                                                                                                                                                                                                                                                                                                                                                                                                                                                                                                                                                                                                                                                                                                                                                                                                                                                                                                                                                                                                                                                                                                                                                                                                                                                                                                                                                                                                                                                                                                                                                                                                                                   | ckle cell carrier                                                                                                                                                                                                                                                                                                                                                                                      |                                                                                                                                                                                                                                                                                                                                                                                                                                                                                                                                                                                                                                                                                                                                                                                                                                                                                                                                                                                                                      | Sickle cell carrier                                                                                                                                                    |  |
| Common pri<br>icterus, incre<br>Acute morb<br>sequestratic<br>syndrome, p<br>Long term o<br>damage, he<br>disease, hyp                                                                                                                                                                                                                                                                                                                          | esentations - Pa<br>eased risk of infe<br>idity/ events - Sp<br>on, fatigue, acute<br>oriapism<br>complications - E<br>patopathy, chron<br>persplenism, avas                                                                                                                                         | in, anemia,<br>iction<br>elenic<br>e chest<br>ind organ<br>nic kidney<br>scular                                                                                                                              | pe screened<br>Antenatal Mothers<br>or pre-pregnancy<br>planning                                                                                                                                                                     | 5                                                                                                                                                                                                                                                                                                               | <ul> <li>CBC all women in first trimester</li> <li>In endemic pockets/ high risk population: solubility test/ POC tests for sickle cell</li> <li>Or HPLC and electrophoresis, if available         <ul> <li>If mother is a sickle cell carrier/ disease,</li> <li>Then testing of father is mandatory,</li> <li>Ideally by HPLC, if not available refer to higher center</li> <li>If father tests positive, counselling and pre-natal testing should be performed (at centers with necessary facilities) to prevent risk of birth of affected newborn</li> </ul> </li> </ul>                                                                                                                                                                                                                                                                                                                                                                                                                                                                                                                                                                                                                                                                                                                                                                                                                                                                                                                                                                                                                                                                                                                                                                                                                                                                                                                                                                                                                                                                                                                                                   |                                                                                                                                                                                                                                                                                                                                                                                                        |                                                                                                                                                                                                                                                                                                                                                                                                                                                                                                                                                                                                                                                                                                                                                                                                                                                                                                                                                                                                                      |                                                                                                                                                                        |  |
| necrosis of femur, osteomyelitis,<br>pulmonary hypertension, cholelithiasis,<br>functional disability, retinopathy, foot<br>ulcers- refer to a higher center for                                                                                                                                                                                                                                                                                |                                                                                                                                                                                                                                                                                                      |                                                                                                                                                                                                              | Newborn<br>Population                                                                                                                                                                                                                |                                                                                                                                                                                                                                                                                                                 | POC tests to initiate penicillin prophylaxis in baby and enrolling<br>vaccination program     HPLC and electrophoresis, if available or at later date     In endemic pockets/ high risk population: solubility test/ POC tests                                                                                                                                                                                                                                                                                                                                                                                                                                                                                                                                                                                                                                                                                                                                                                                                                                                                                                                                                                                                                                                                                                                                                                                                                                                                                                                                                                                                                                                                                                                                                                                                                                                                                                                                                                                                                                                                                                 |                                                                                                                                                                                                                                                                                                                                                                                                        |                                                                                                                                                                                                                                                                                                                                                                                                                                                                                                                                                                                                                                                                                                                                                                                                                                                                                                                                                                                                                      |                                                                                                                                                                        |  |
| adequate m                                                                                                                                                                                                                                                                                                                                                                                                                                      | anagement                                                                                                                                                                                                                                                                                            |                                                                                                                                                                                                              | creening/ patien<br>of any age                                                                                                                                                                                                       | nt                                                                                                                                                                                                                                                                                                              | for sickle cell                                                                                                                                                                                                                                                                                                                                                                                                                                                                                                                                                                                                                                                                                                                                                                                                                                                                                                                                                                                                                                                                                                                                                                                                                                                                                                                                                                                                                                                                                                                                                                                                                                                                                                                                                                                                                                                                                                                                                                                                                                                                                                                | rinsk populatio                                                                                                                                                                                                                                                                                                                                                                                        |                                                                                                                                                                                                                                                                                                                                                                                                                                                                                                                                                                                                                                                                                                                                                                                                                                                                                                                                                                                                                      | ity test, roc tests                                                                                                                                                    |  |
| <ul> <li>Carriers are usually asymptomatic and needs no treatment</li> <li>The goal of management is to improve quality of life and life expectancy of the affected<br/>individuals</li> <li>Episodes of fever have to be dealt with early and aggressively</li> <li>Early and aggressive management of pain should be advocated, since pain may be<br/>indicative of microvascular organ damage. Pain management using paracetamol,</li> </ul> |                                                                                                                                                                                                                                                                                                      |                                                                                                                                                                                                              |                                                                                                                                                                                                                                      |                                                                                                                                                                                                                                                                                                                 |                                                                                                                                                                                                                                                                                                                                                                                                                                                                                                                                                                                                                                                                                                                                                                                                                                                                                                                                                                                                                                                                                                                                                                                                                                                                                                                                                                                                                                                                                                                                                                                                                                                                                                                                                                                                                                                                                                                                                                                                                                                                                                                                | New born HI<br>till 5 years of                                                                                                                                                                                                                                                                                                                                                                         | age 65r<br>mo<br>125<br>the                                                                                                                                                                                                                                                                                                                                                                                                                                                                                                                                                                                                                                                                                                                                                                                                                                                                                                                                                                                          | nicillin prophylaxis-<br>mg BD, less than 12<br>nnths<br>mg BD till 2 years ,<br>m 250mg BD till 5<br>mg life Less ifentt                                              |  |
| diclofenac<br>Malaria in S<br>Evaluate for<br>more than<br>infectious of<br>Prophylaxis<br>modifying<br>Acute more<br>monitoring<br>Only curati                                                                                                                                                                                                                                                                                                 | or tramadol. For<br>CCD patients will<br>r anaemia. Iron s<br>3 months). Othe<br>causes (worm inf<br>s for infections- p<br>agents like hydrr<br>bidity events occ<br>i may help to rec<br>ve therapy is her                                                                                         | severe pain, re<br>be present wit<br>supplements for<br>r nutritional ce<br>estations) to b<br>benicillin, imme<br>oxyurea (HU) ai<br>ur over the life<br>luce severity of<br>matopoietic ste                | ifer to higher cen<br>th same frequeno<br>or anemia to be u<br>auses (Vit Bl2, and<br>e evaluated<br>unizations and fo<br>nd blood transfus<br>time and require<br>f complications<br>em cell transplan                              | r to higher centre<br>same frequency as endemic prevalence<br>anemia to be used cautiously (low dose - not<br>ses (Vit B12, and Folic acid deficiency) and<br>evaluated<br>nizations and folic acid supplement, disease<br>I blood transfusions have specific indications<br>me and require management, regular |                                                                                                                                                                                                                                                                                                                                                                                                                                                                                                                                                                                                                                                                                                                                                                                                                                                                                                                                                                                                                                                                                                                                                                                                                                                                                                                                                                                                                                                                                                                                                                                                                                                                                                                                                                                                                                                                                                                                                                                                                                                                                                                                |                                                                                                                                                                                                                                                                                                                                                                                                        | Fol<br>of a<br>l ye<br>ed Pn<br>H-i<br>Typ                                                                                                                                                                                                                                                                                                                                                                                                                                                                                                                                                                                                                                                                                                                                                                                                                                                                                                                                                                           | irs lifelong if post<br>enectomy<br>ic acid- less than 1 yea<br>age, 2.5 mg daily<br>ear of age, 5 mg daily<br>eumococcal Vaccine<br>nfluenza vaccine<br>shoid Vaccine |  |
| modifying                                                                                                                                                                                                                                                                                                                                                                                                                                       |                                                                                                                                                                                                                                                                                                      | bset of patient                                                                                                                                                                                              | shotresponding                                                                                                                                                                                                                       | 9101                                                                                                                                                                                                                                                                                                            | to of newer disease                                                                                                                                                                                                                                                                                                                                                                                                                                                                                                                                                                                                                                                                                                                                                                                                                                                                                                                                                                                                                                                                                                                                                                                                                                                                                                                                                                                                                                                                                                                                                                                                                                                                                                                                                                                                                                                                                                                                                                                                                                                                                                            |                                                                                                                                                                                                                                                                                                                                                                                                        |                                                                                                                                                                                                                                                                                                                                                                                                                                                                                                                                                                                                                                                                                                                                                                                                                                                                                                                                                                                                                      | uenza vaccine<br>VID 19 vaccine                                                                                                                                        |  |
| Indications<br>for HU<br>Above 2<br>years of Age<br>All children<br>more than 9<br>months of                                                                                                                                                                                                                                                                                                                                                    | <ul> <li>N TO PRESCRIBE</li> <li>Baseline</li> <li>Investigations</li> <li>Complete</li> <li>physical</li> <li>Examination</li> <li>CBC</li> <li>Liver function</li> <li>test</li> <li>Renal</li> <li>function</li> <li>Pregnancy</li> <li>test for</li> <li>relevant</li> <li>population</li> </ul> | VDROXYUREA Dosing Infants and Children: 10-15 mg/kg/day Adolescents: 15mg/kg/day Dose escalation by 5 mg/kg; 2-3 months only in definite indications CBC monitoring 1-3 months when starting the medicine or | <ul> <li>Common<br/>dose<br/>dependent<br/>toxicity:<br/>anaemia,<br/>nausea,<br/>diarrhoea,<br/>gastritis</li> <li>Nail/skin<br/>hyperpigme<br/>ntation</li> <li>Long term<br/>toxicity:<br/>Mucositis or<br/>leg ulcers</li> </ul> | or n<br>Acutt<br>imm<br>inclu<br>Persi<br>Pain<br>horm<br>Sign<br>symp<br>of br<br>hypo<br>Abdd<br>acut<br>Any (<br>sym)<br>Sign                                                                                                                                                                                | d Flag for hospitalization<br>referral to higher centre<br>e illness requiring<br>iediate medical care,<br>iding emergencies<br>istent Temperature >38 °C<br>inadequately relieved by<br>e measures<br>ificant respiratory<br>ptoms (cough, shortness<br>eath, chest pain) or<br>ixia<br>minial pain, distention,<br>e enlargement of spleen<br>neurological signs or<br>ptoms<br>ificant increase in pallor,<br>ue, lethargy                                                                                                                                                                                                                                                                                                                                                                                                                                                                                                                                                                                                                                                                                                                                                                                                                                                                                                                                                                                                                                                                                                                                                                                                                                                                                                                                                                                                                                                                                                                                                                                                                                                                                                  | Medical dise<br>clinical prese<br>of the diseasi<br>by newborn -<br>care. Teach p<br>infections, be<br>nutrition, avv<br>temperature<br>prophylaxis, rup<br>of patient<br><b>Cenetic cour</b><br>and risk of ha<br>Document fa<br>draw a pedig<br>inheritance p<br><b>Preconceptic</b><br>couples by for<br>practices. Giv<br><b>Pre and post</b><br>while making<br>irrational feaa<br>confidentialii | EDUCATION AND GENETIC COUNSELING<br>tedical disease counselling - Explain the<br>linical presentation, severity, consequences<br>the disease. Importance of early diagnosis<br>y newborn screening and comprehensive<br>factions, be adequately hydrated, balanced<br>utrition, avoid over exercise, 9avoid extreme<br>emperatures, importance of penicillin<br>rophylaxis, need for regular clinical follow<br>p of patients<br>enetic counselling - Explain carrier state<br>nd risk of having an affected child.<br>locument family history, consanguinity,<br>raw a pedigree chart, explain the<br>theritance pattern and risk of recurrence<br>reconception care counselling - for at-risk<br>ouples by following recommended<br>ractices. Give options and referals<br>re and post test support to the family -<br>shile making decisions and eliminating<br>rational fears, stigmatization, maintaining<br>onfidentiality<br>ascade screening - Emphasize the need for<br>creening of extended family members |                                                                                                                                                                        |  |